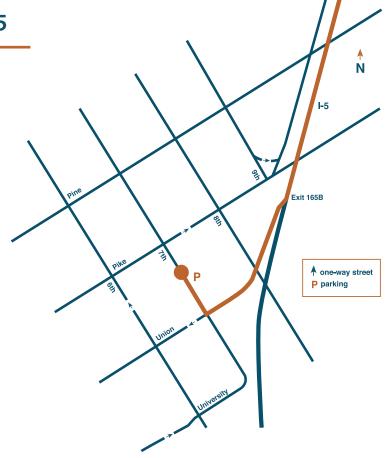

# Directions southbound on I-5

Take exit 165B for Union Street

Take the next right onto 7th Avenue

One Convention Place Garage will be on your right

If the sign on the parking garage says it is full, tell the parking attendant that you are a guest of one of the tenants. They will direct you to an available spot.