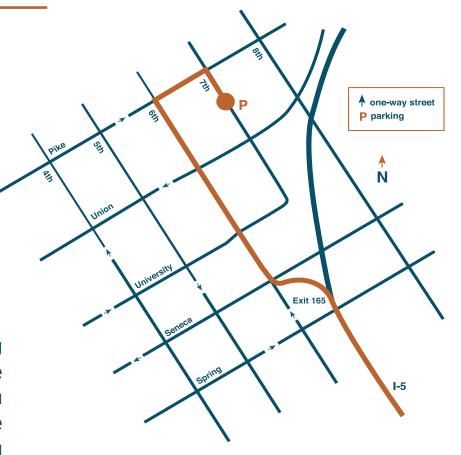

## Directions northbound on I-5

Take exit 165 (Seneca Street), on the left

Take a right at the first light

Go three blocks and take a right on Pike Street

Take a right on 7th Avenue

One Convention Place Garage will be on your left