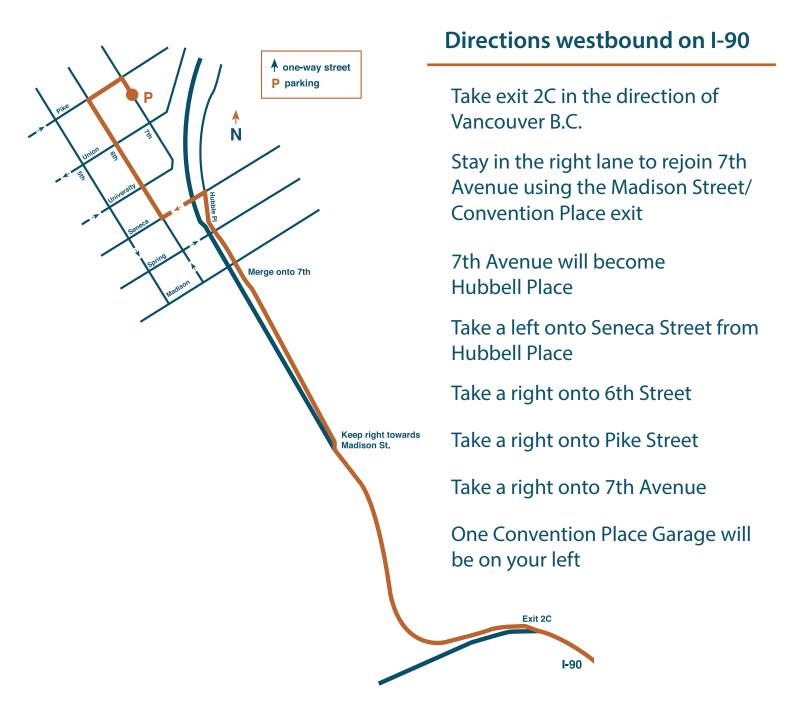

#### SOMERS TAMBLYN ISENHOUR BLECK

One Convention Place, 701 Pike Street, Suite 1510 Seattle, WA 98101

SOMERS
TAMBLYN
ISENHOUR
BLECK

Phone: 206 340 2200

Fax: 206 232 4049

www.stiblaw.com

If the sign on the parking garage says it is full, tell the parking attendant that you are a guest of one of the tenants. They will direct you to an available spot.